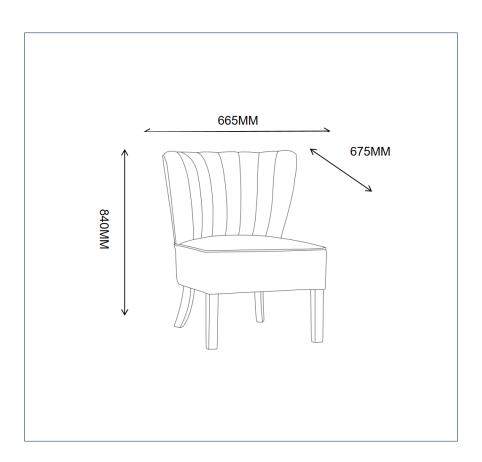

# **ASSEMBLY INSTRUCTION**

SAMMIE ACCENT CHAIR ITEM CODE 81896

Imported by Amart Furniture Pty Ltd, Brisbane QLD Australia. For any assistance with assembly or for missing parts please phone Amart Furniture, Customer Service Free call 1800 351 084